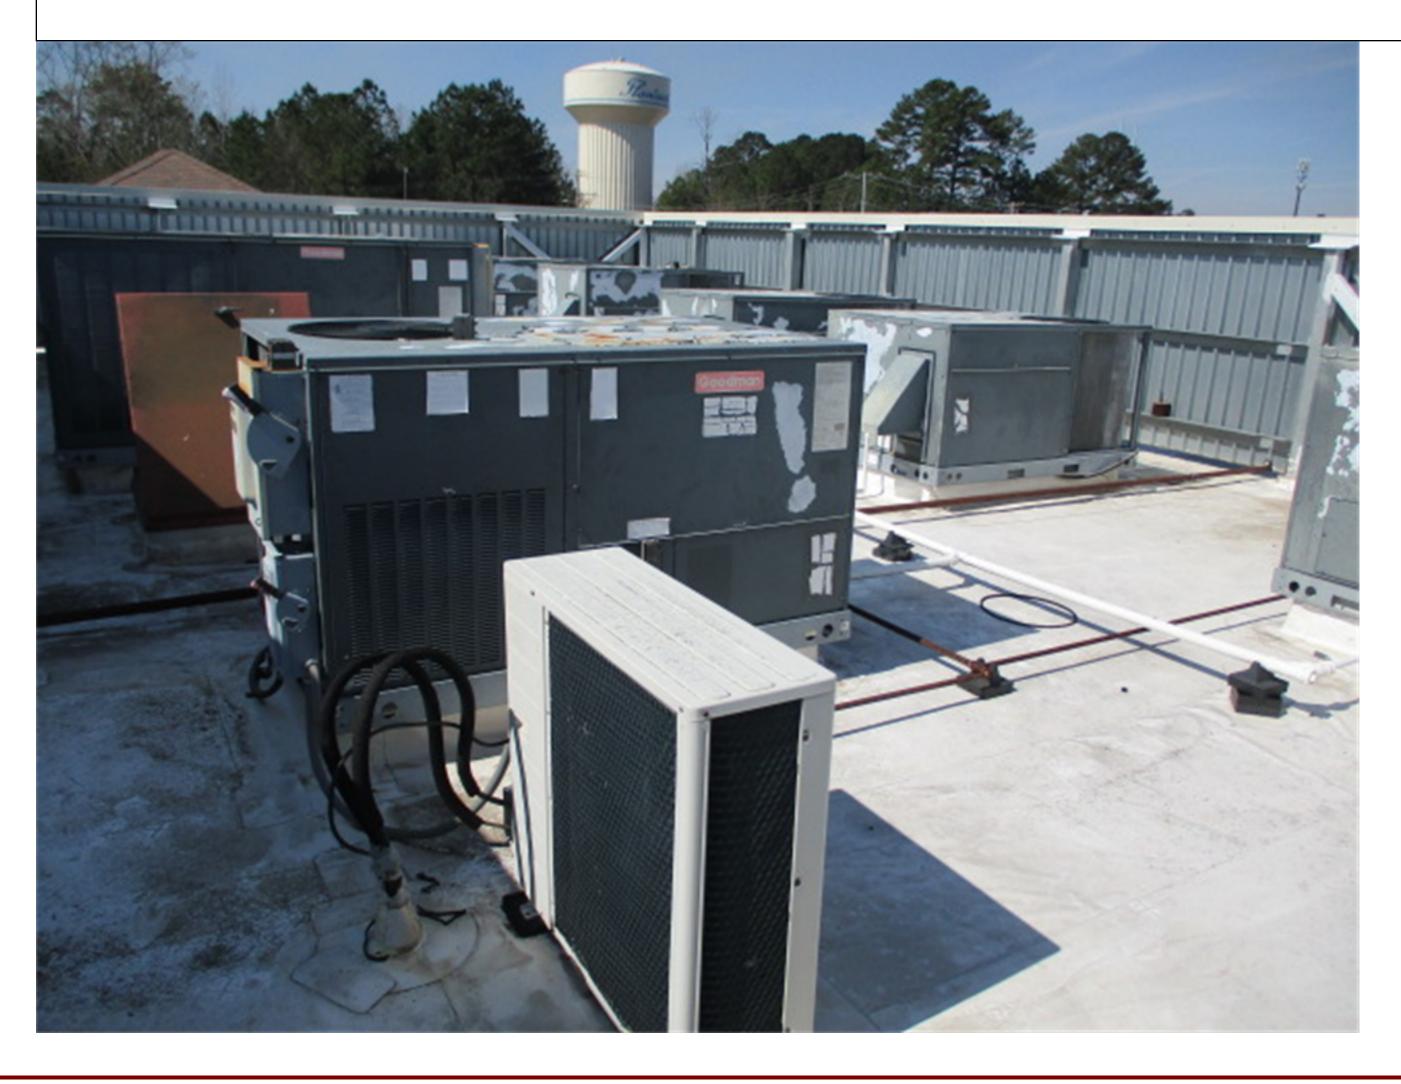

There is one smoke detector located in the server room.

There are 10 air units located on the roof.

Cameras are installed at each entrance, exit, and break room.

Cameras are installed outside the building as well.

# BASIC COMMERCIAL PROPERTY REPORT Mississippi State Rating Bureau

Picture 5

Roof & Screened Area for air units

Picture 6 Air units on roof